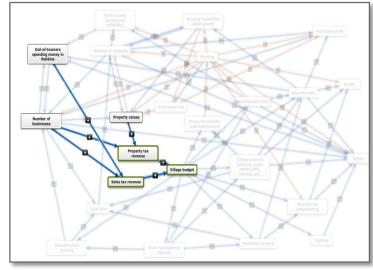

#### Tax Base and Revenue

## Understanding connections

#### Linkages

- What is affected by flooding?
- What affects the village budget?
- What does the village budget support?

Facilitated discussion about how to support desired outcomes

- Generating long-term revenue
- Engaging youth
- The role of safety