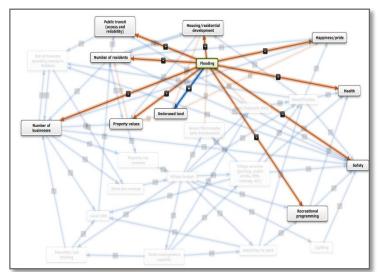

# Systems view

## Understanding connections

#### Linkages

- What is affected by flooding?
- What affects the village budget?
- What does the village budget support?

Facilitated discussion about how to support desired outcomes

- Generating long-term revenue
- Engaging youth
- The role of safety