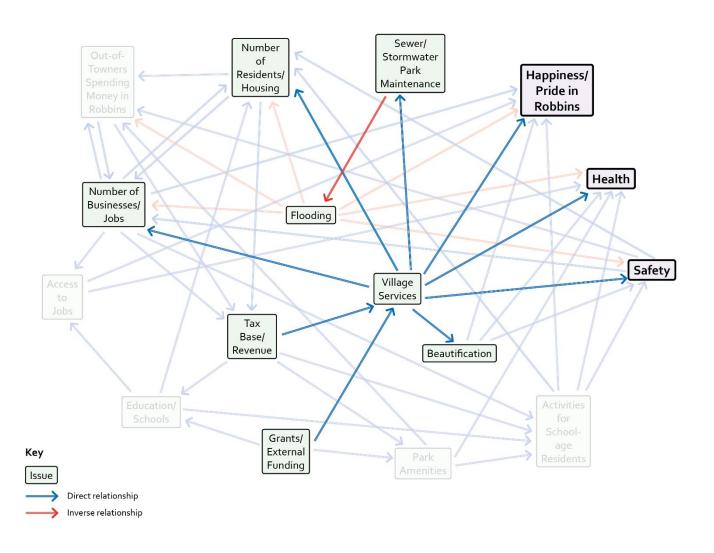

lopment (incinerator, quarry)
  - Ways to address problem
    - Separate wish lists
    - Unclear framework
  - Details about project
    - Partners
    - What will be funded
    - Acronyms!

#### Wish lists:

- · Large banquet hall
- Outdoor wedding area
- · Hiking trails
- Gateway
- Veterans memorial
- Amphitheater
- Nature center
- · Lots of lighting
- Guard house
- Football arena

# Participatory modeling workshops

January I I RainReady Robbins

February 10 Lake Katherine

March 10 Robbins Community Center

June 6
Kellar Middle School

July 14
 Turner Elementary School

### Causal Loop Diagrams



#### Focus Areas

- Happiness
- Health
- Safety

### Causal Loop Diagrams



# **Big Picture**



# Flooding



#### Tax Base and Revenue



# Reinforcing the Economy



# Village Services



# Happiness, Health, and Safety



# **Mapping**





- A. Facility
- B. Amphitheater
- C. Nature Center
- D. Restroom Facility
- E. Heritage
- F. Waterfall
- G. Playground



# **Design activity**







### Pre-workshop Homework (collage)



















### Pre-workshop Homework (written)

|