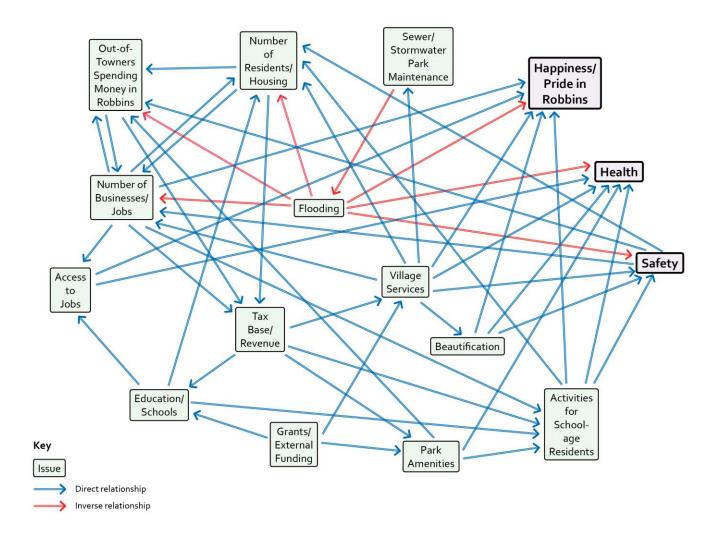

# Measures of Impact

# Systems view

## Understanding connections

#### Linkages

- What is affected by flooding?
- What affects the village budget?
- What does the village budget support?

Facilitated discussion about how to support desired outcomes

- Generating long-term revenue
- Engaging youth
- The role of safety