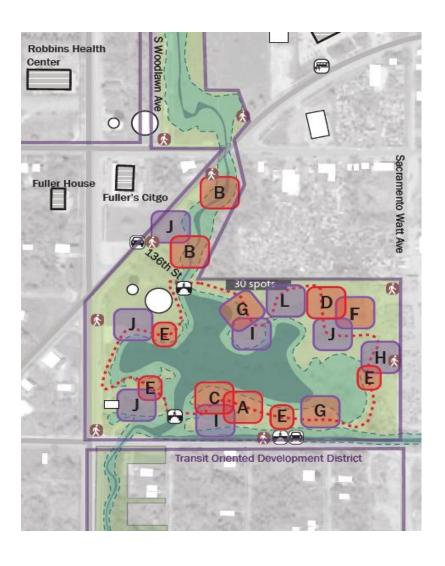

# **Mapping**

- A. Facility
- B. Amphitheater
- C. Nature Center
- D. Restroom Facility
- E. Heritage
- F. Waterfall
- G. Playground

# **Updated Design**

- A. Multi-Purpose Facility
- B. Waterfall
- C. Nature Center
- D. Restroom Facility
- E. Heritage
- F. Amphitheater
- G. Playground
- H. Sledding/Climbing Hill
- I. Picnic Area/BBQ
- |. Overlook Area
- K. Dirt Bike Track\*
- L. Sport Fields
- M. Swimming Pool\*