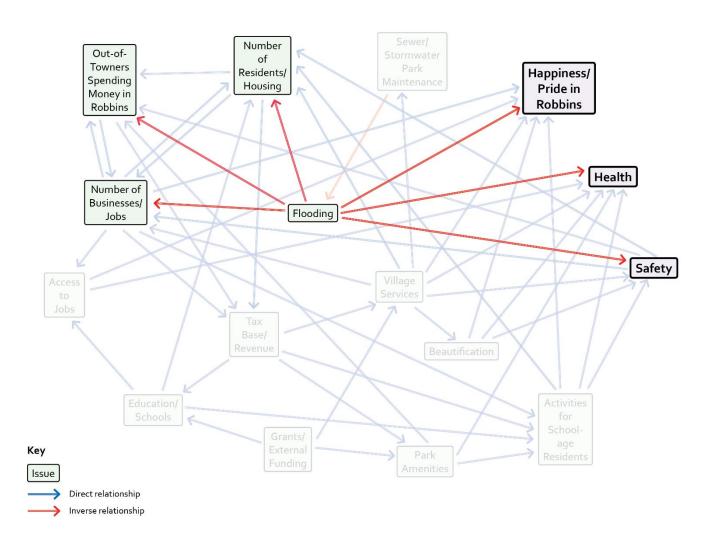

:
  - Problem definition
    - Flooding as an issue
    - Links to economic development (incinerator, quarry)
  - Ways to address problem
    - Separate wish lists
    - Unclear framework
  - Details about project
    - Partners
    - What will be funded
    - Acronyms!

#### Wish lists:

- · Large banquet hall
- Outdoor wedding area
- · Hiking trails
- Gateway
- Veterans memorial
- Amphitheater
- Nature center
- · Lots of lighting
- Guard house
- Football arena

# Participatory modeling workshops

January I I RainReady Robbins

February 10 Lake Katherine

March 10 Robbins Community Center

June 6
Kellar Middle School

July 14
 Turner Elementary School

### Causal Loop Diagrams



#### Focus Areas

- Happiness
- Health
- Safety

### Causal Loop Diagrams



# **Big Picture**



# Flooding



#### Tax Base and Revenue



# Reinforcing the Economy



# Village Services



# Happiness, Health, and Safety



# **Mapping**





- A. Facility
- B. Amphitheater
- C. Nature Center
- D. Restroom Facility
- E. Heritage
- F. Waterfall
- G. Playground



# **Design activity**







### Pre-workshop Homework (collage)



















### Pre-workshop Homework (written)

|