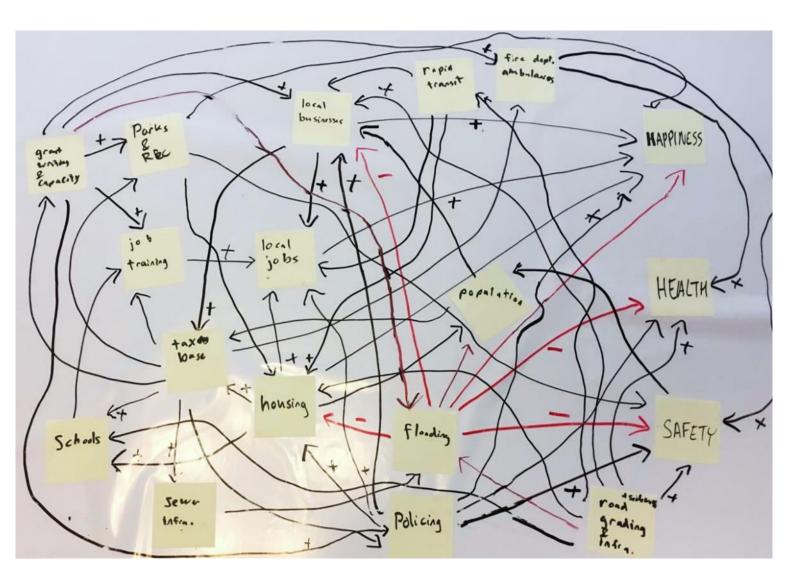

### Causal Loop Diagrams

#### Focus Areas

- Happiness
- Health
- Safety

# **Big Picture**