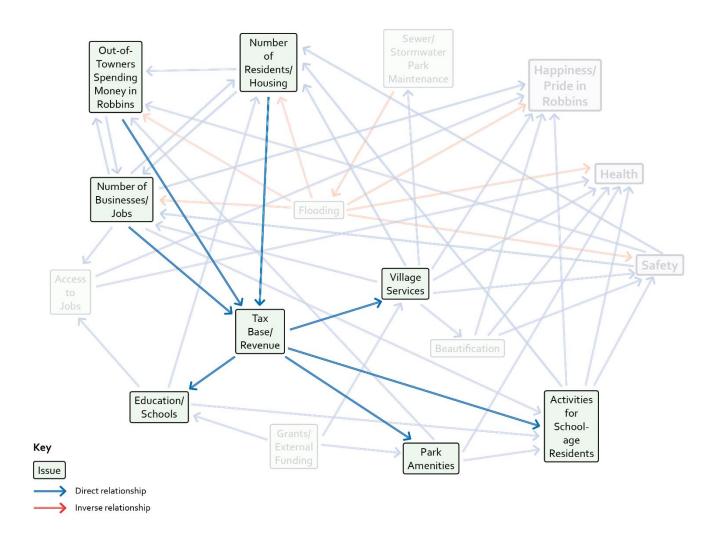

- Flooding as an issue
    - Links to economic development (incinerator, quarry)
  - Ways to address problem
    - Separate wish lists
    - Unclear framework
  - Details about project
    - Partners
    - What will be funded
    - Acronyms!

#### Wish lists:

- · Large banquet hall
- Outdoor wedding area
- · Hiking trails
- Gateway
- Veterans memorial
- Amphitheater
- Nature center
- · Lots of lighting
- Guard house
- Football arena

# Participatory modeling workshops

January I I RainReady Robbins

February 10 Lake Katherine

March 10 Robbins Community Center

June 6
Kellar Middle School

July 14
 Turner Elementary School

### Causal Loop Diagrams



#### Focus Areas

- Happiness
- Health
- Safety

### Causal Loop Diagrams



# **Big Picture**



# Flooding



#### Tax Base and Revenue



# Reinforcing the Economy



# Village Services



# Happiness, Health, and Safety



# **Mapping**





- A. Facility
- B. Amphitheater
- C. Nature Center
- D. Restroom Facility
- E. Heritage
- F. Waterfall
- G. Playground



# **Design activity**







### Pre-workshop Homework (collage)



















### Pre-workshop Homework (written)

|