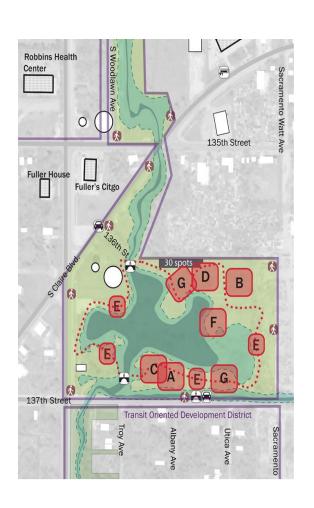

# **Mapping**

- A. Facility
- B. Amphitheater
- C. Nature Center
- D. Restroom Facility
- E. Heritage
- F. Waterfall
- G. Playground

# **Updated Design**

- A. Multi-Purpose Facility
- B. Waterfall
- C. Nature Center
- D. Restroom Facility
- E. Heritage
- F. Amphitheater
- G. Playground
- H. Sledding/Climbing Hill
- I. Picnic Area/BBQ
- |. Overlook Area
- K. Dirt Bike Track\*
- L. Sport Fields
- M. Swimming Pool\*