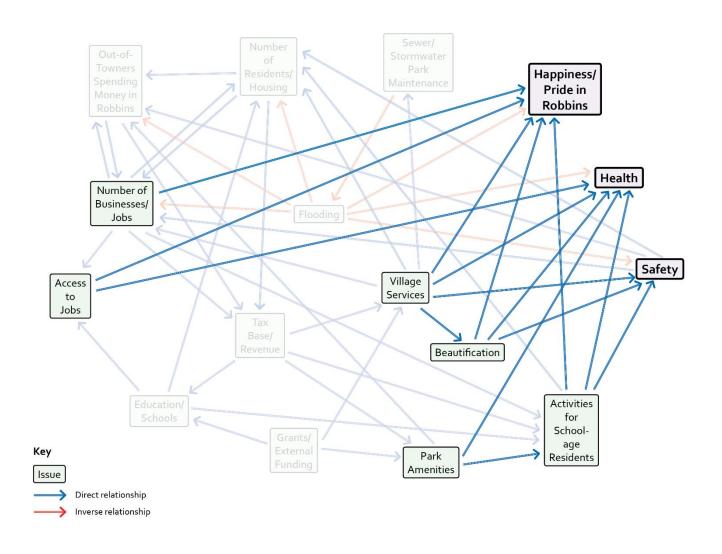

#### Focus Areas

- Happiness
- Health
- Safety

# Happiness, Health, and Safety