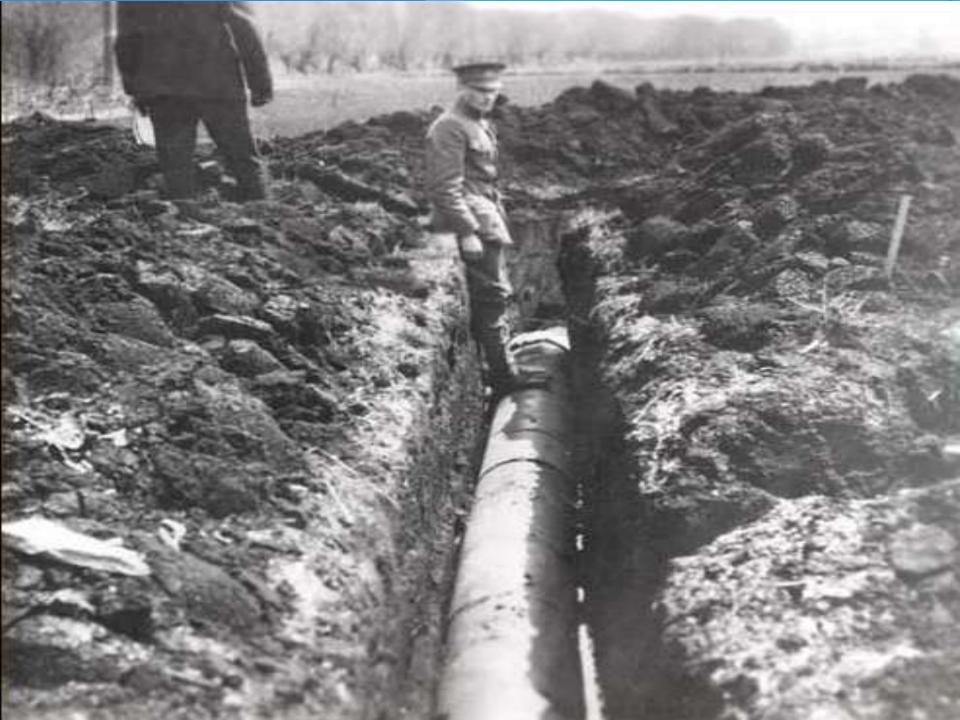

## If magic exists in the universe then it must be found in water

**Water Molecules** 

Sequential Aerial Photography
1939