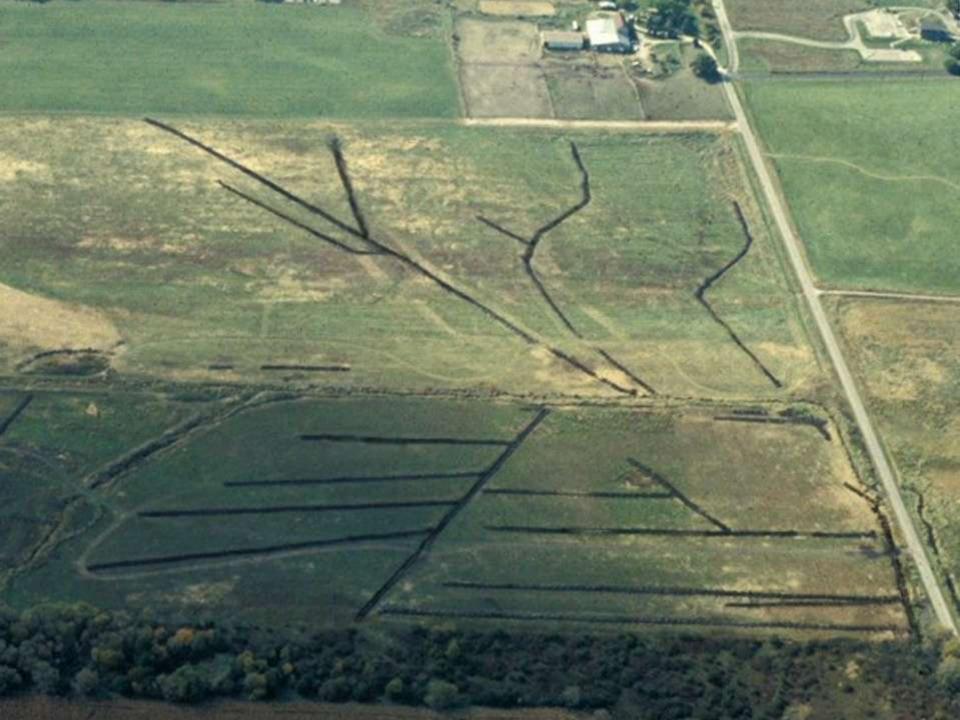

## If magic exists in the universe then it must be found in water

**Water Molecules** 

Sequential Aerial Photography
1939