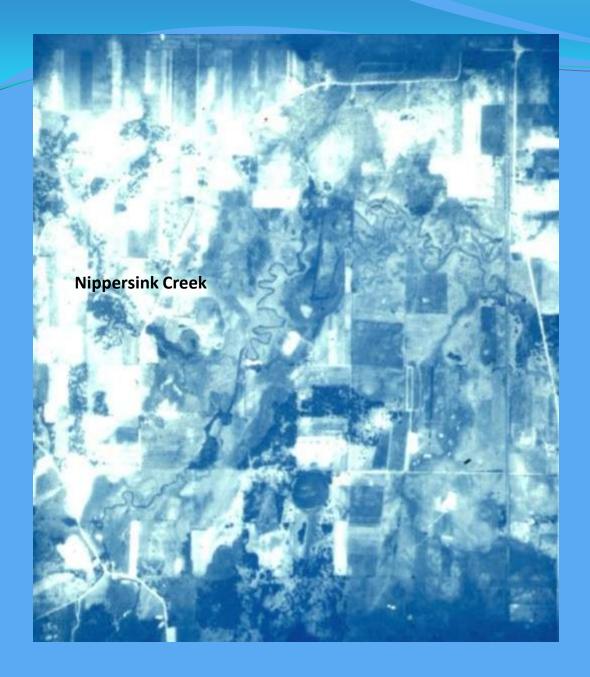

## If magic exists in the universe then it must be found in water

**Water Molecules** 

Sequential Aerial Photography
1939