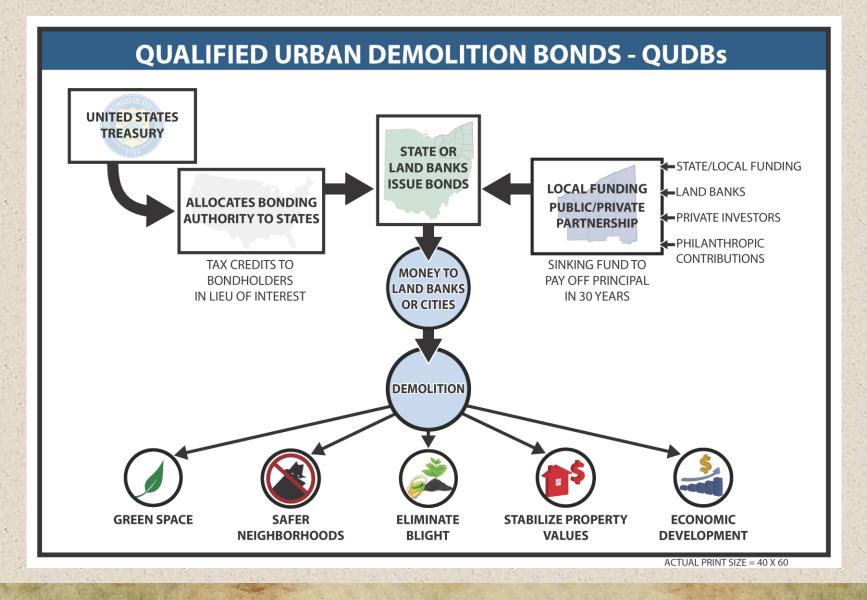

## Legislative Advocacy

- Demolition funding
  - Hardest Hit Funds
  - Qualified Urban Demolition Bonds (QUDB)
- EPA issues