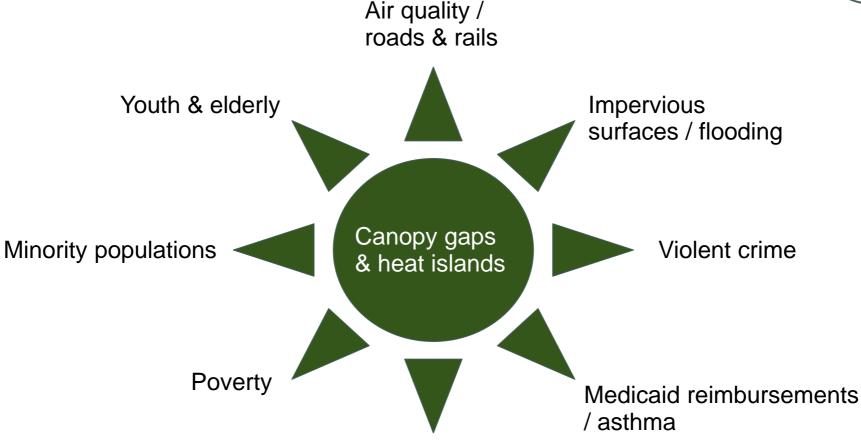

ercepted stormwater
- Slowed precipitation
- Sequestered pollutants

## Why Big Trees?



#### First, a look at how we measure trees:



- DBH: diameter at breast height
- Canopy cover
  - Overhead perspective
- Rangefinders
- Other demographic data
  - Age, species, condition, etc.
- Urban trees = no age, no height

## Measuring Trees: Making data usable



- Tree inventories
- LiDAR
- Ground-truthing / tree census
- Size classes
- Comparing to socioeconomic data



## Chicagoland's Trees: 7 counties



- 157,142,000 trees
  - 14 million lost
- 15.5% tree canopy cover
- Pollution removal: 18,080 tons / year
  - \$137 million / year
- Full value: \$51.2 billion / year

## **Cook County**



- 28% tree canopy cover
- 32% buckthorn
- Chicago = 19%

## **Data Comparison: Vulnerabilities**





non-native English speakers

## **Data Comparison: Heat Islands**





## **Data Comparison: Vulnerabilities**



| A                 | В          | С         | D           | E                          | F             | G                   | Н             | 1                | J              | K