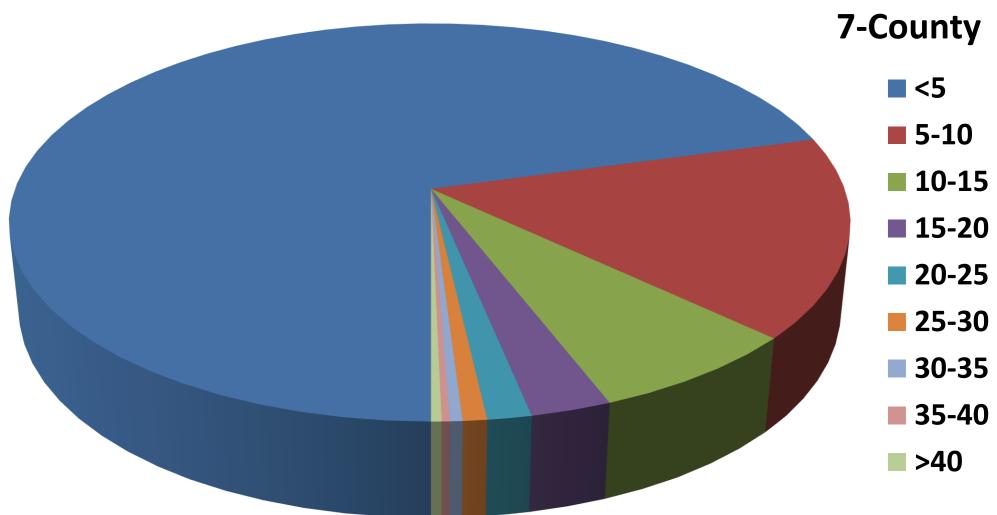

## Chicagoland's Trees: 7 counties

- 157,142,000 trees
  - 14 million lost
- 15.5% tree canopy cover
- Pollution removal: 18,080 tons / year
  - \$137 million / year
- Full value: \$51.2 billion / year