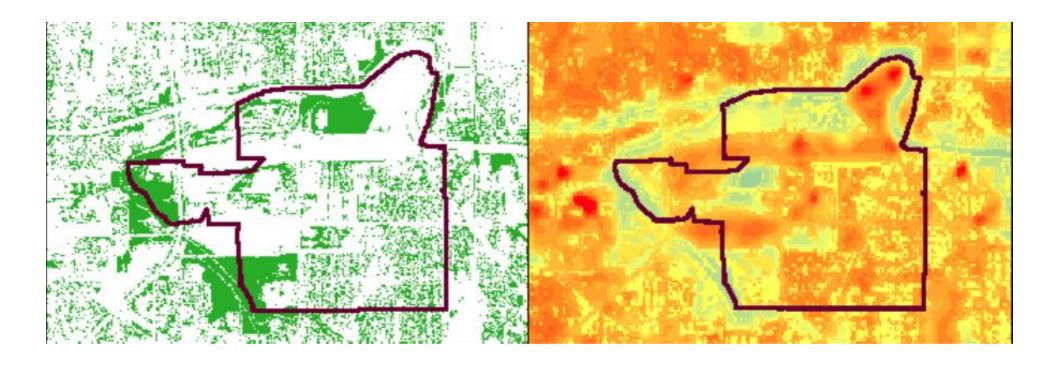

Why Big Trees?



#### First, a look at how we measure trees:



- DBH: diameter at breast height
- Canopy cover
  - Overhead perspective
- Rangefinders
- Other demographic data
  - Age, species, condition, etc.
- Urban trees = no age, no height

## Measuring Trees: Making data usable



- Tree inventories
- LiDAR
- Ground-truthing / tree census
- Size classes
- Comparing to socioeconomic data



## Chicagoland's Trees: 7 counties



- 157,142,000 trees
  - 14 million lost
- 15.5% tree canopy cover
- Pollution removal: 18,080 tons / year
  - \$137 million / year
- Full value: \$51.2 billion / year

## **Cook County**



- 28% tree canopy cover
- 32% buckthorn
- Chicago = 19%

## **Data Comparison: Vulnerabilities**





non-native English speakers

## **Data Comparison: Heat Islands**





## **Data Comparison: Vulnerabilities**



| A                 | В          | С         | D           | E                          | F             | G                   | Н             | 1                | J              | K