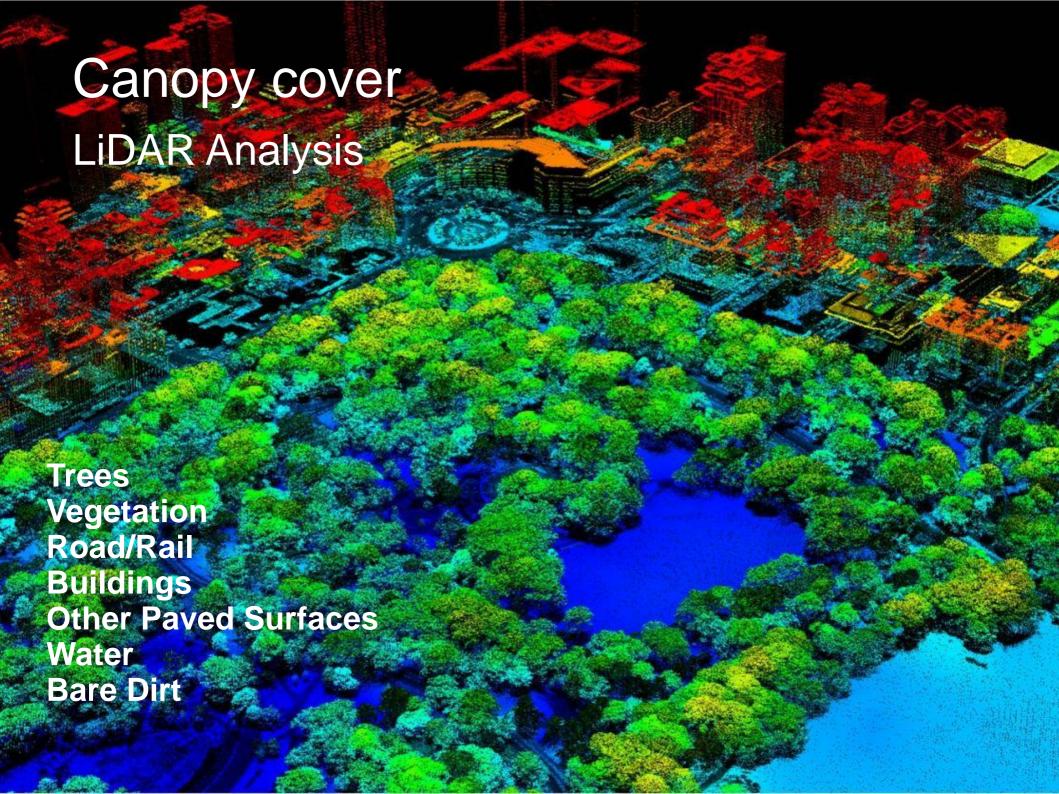

#### First, a look at how we measure trees:

- DBH: diameter at breast height
- Canopy cover
  - Overhead perspective
- Rangefinders
- Other demographic data
  - Age, species, condition, etc.
- Urban trees = no age, no height

## Measuring Trees: Making data usable

- Tree inventories
- LiDAR
- Ground-truthing / tree census
- Size classes
- Comparing to socioeconomic data