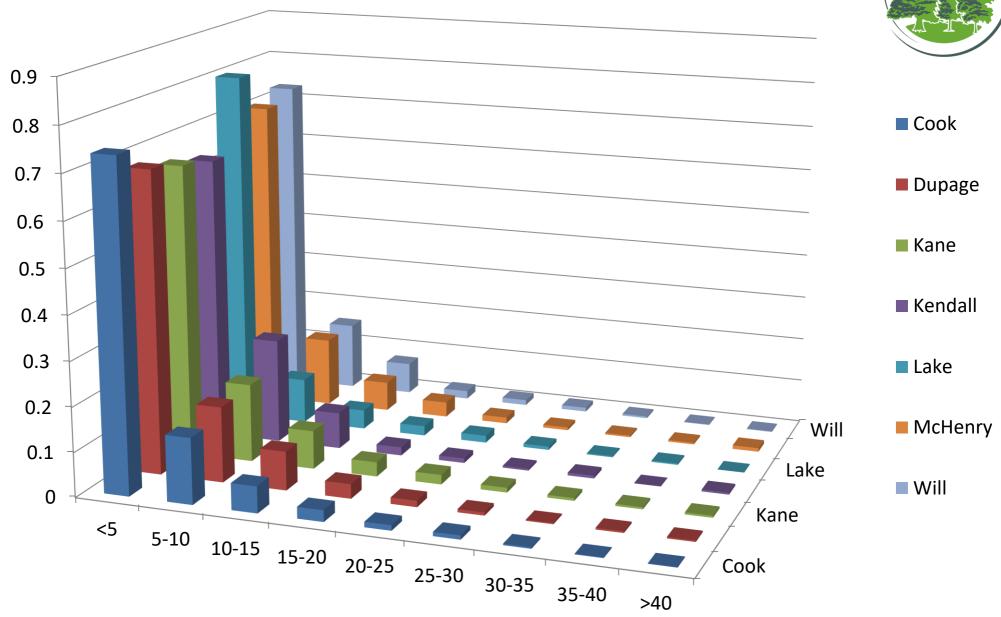

## Measuring Trees: Making data usable

- Tree inventories
- LiDAR
- Ground-truthing / tree census
- Size classes
- Comparing to socioeconomic data

## Chicagoland's Trees: 7 counties

- 157,142,000 trees
  - 14 million lost
- 15.5% tree canopy cover
- Pollution removal: 18,080 tons / year
  - \$137 million / year
- Full value: \$51.2 billion / year