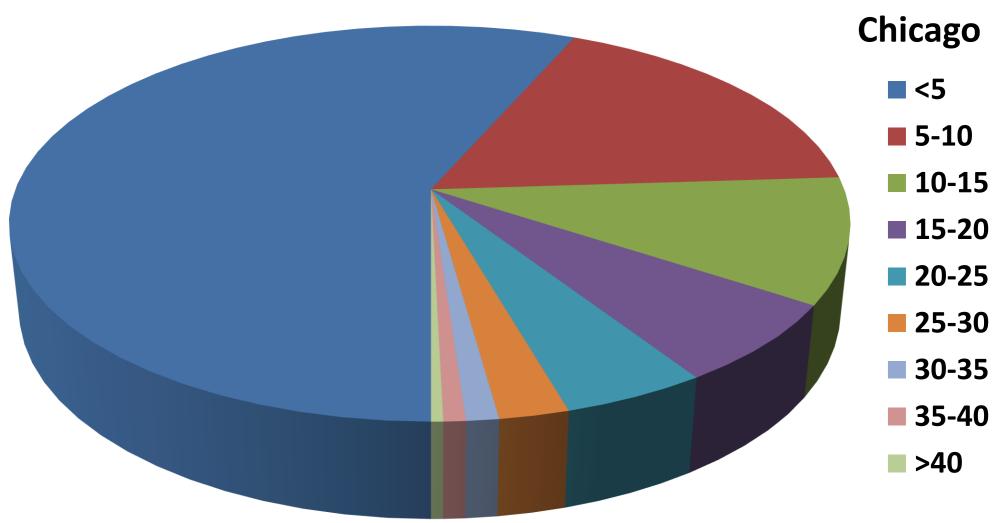

ir)   | 21.27         | 4.97        | 214           | 5.04                 | 564            | 1565             | 11.27                    | 143              | 1680                   |
| 30 in (excellent) | 34.06         | 5.43        | 233           | 10.54                | 1180           | 3273             | 18.09                    | 395              | 4628                   |
| 30 in (good)      | 33            | 5.15        | 221           | 10.02                | 1120           | 3109             | 17.44                    | 395              | 4628                   |
| 30 in (poor)      | 22.85         | 3.36        | 144           | 6.54                 | 731            | 2029             | 12.96                    | 395              | 4628                   |

## And yet...













## **Size Classes by County**





## Big Trees are Vulnerable



- Need Maintenance
  - Ongoing time & \$\$
  - Planting is easier
- Bigger trees = bigger problems
- Lack of education / awareness
- Misconceptions



- Data
- Policy
- Funding / budgeting
- Outreach & education



- Data
  - Models, models, models
    - Stormwater, rainfall, soil, etc.
    - Incorporating trees into GI
    - Cost of building around trees (ie., sidewalks)



- Policy
  - Not just tree preservation
  - Capital improvements, roads, engineers
  - Tree replacements
    - Demonstrate what a true replacement would be
  - Put a price / value on big trees



- Funding / budgeting
  - How can we improve municipal tree budgets?
  - Where can we find money to protect trees?



- Outreach & education
  - Municipal