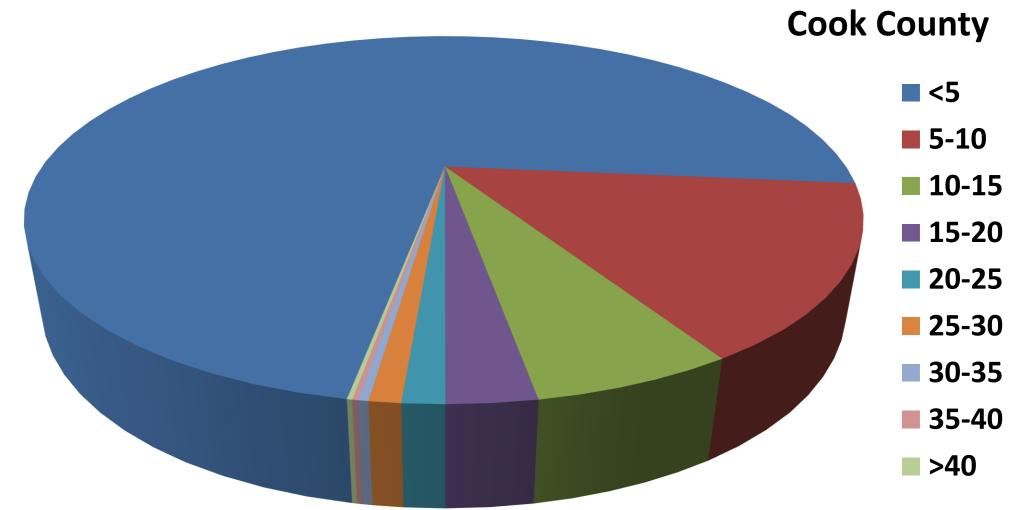

>(fair)   | 21.27         | 4.97        | 214           | 5.04                 | 564            | 1565             | 11.27                    | 143              | 1680                   |
| 30 in (excellent) | 34.06         | 5.43        | 233           | 10.54                | 1180           | 3273             | 18.09                    | 395              | 4628                   |
| 30 in (good)      | 33            | 5.15        | 221           | 10.02                | 1120           | 3109             | 17.44                    | 395              | 4628                   |
| 30 in (poor)      | 22.85         | 3.36        | 144           | 6.54                 | 731            | 2029             | 12.96                    | 395              | 4628                   |

## And yet...













## **Size Classes by County**





## Big Trees are Vulnerable



- Need Maintenance
  - Ongoing time & \$\$
  - Planting is easier
- Bigger trees = bigger problems
- Lack of education / awareness
- Misconceptions



- Data
- Policy
- Funding / budgeting
- Outreach & education



- Data
  - Models, models, models
    - Stormwater, rainfall, soil, etc.
    - Incorporating trees into GI
    - Cost of building around trees (ie., sidewalks)



- Policy
  - Not just tree preservation
  - Capital improvements, roads, engineers
  - Tree replacements
    - Demonstrate what a true replacement would be
  - Put a price / value on big trees



- Funding / budgeting
  - How can we improve municipal tree budgets?
  - Where can we find money to protect trees?



- Outreach & education
  - Munic