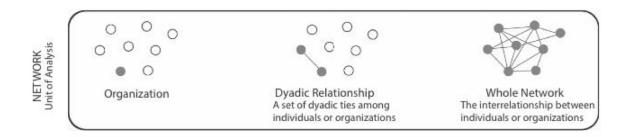

Figure 1. Largest Connected Subcomponent of the Social Network in the Framingham Heart Study in the Year 2000. Each circle (node) represents one person in the data set. There are 2200 persons in this subcomponent of the social network. Circles with red borders denote women and circles with blue borders denote men. The interior color of the circles indicates the person's obesity status: yellow denotes an obese person (body-mass index, >30) and green denotes a nonobese person. The size of each circle is proportional to the person's body-mass index. The colors of the ties between the nodes indicate the relationship between them: purple denotes a friendship or marital tie and orange denotes a familial tie.

#### **Power of Networks**



### Types of Networks

#### Organizational Networks



"Only by examining the whole network can we understand such issues as how networks evolve ... and ultimately how collective outcomes might be generated"

(Provan et al., p. 480)

Provan, K. G., Fish, A., & Sydow, J. (2007). Interorganizational networks at the network level: A review of the empirical literature on whole networks. *Journal of Management*, 33(3), 479.

#### The Sum is Greater Than its Parts



#### The Sum is Greater Than its Parts



Building a Movement

### Ways of Measuring a Network



|                                                                                 | Work together in any way |   |     |                  | Engage in impactful work |         |         |         |   |                | Share a similar approach/philosophy<br>to dismantling punitive school a