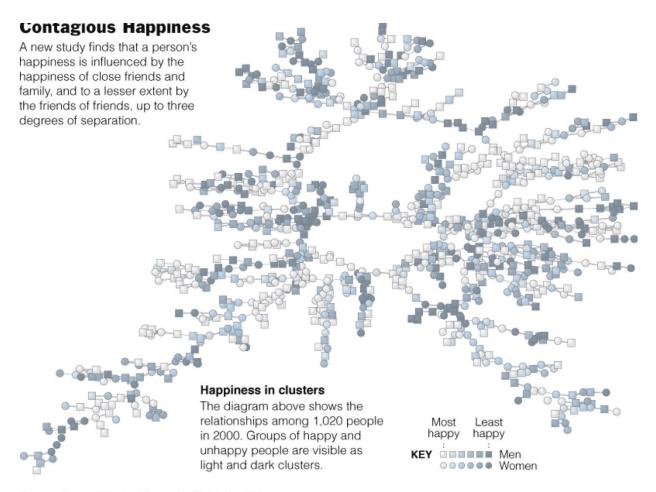

### Relationships Matter

Figure 1. Largest Connected Subcomponent of the Social Network in the Framingham Heart Study in the Year 2000. Each circle (node) represents one person in the data set. There are 2200 persons in this subcomponent of the social network. Circles with red borders denote women and circles with blue borders denote men. The interior color of the circles indicates the person's obesity status: yellow denotes an obese person (body-mass index, >30) and green denotes a nonobese person. The size of each circle is proportional to the person's body-mass index. The colors of the ties between the nodes indicate the relationship between them: purple denotes a friendship or marital tie and orange denotes a familial tie.