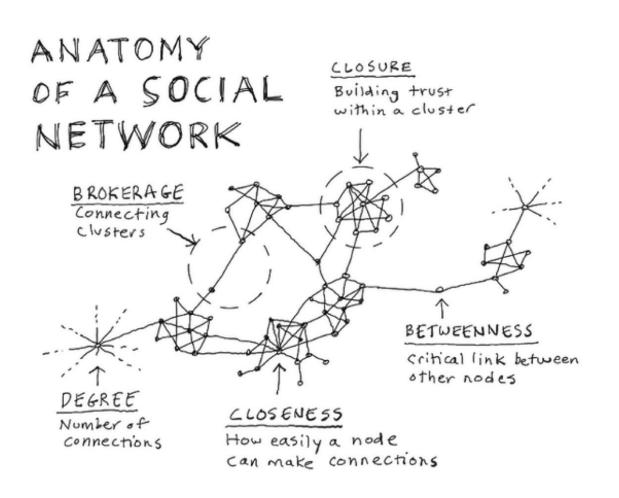

# Relationships Matter

### Relationships Matter

Figure 1. Largest Connected Subcomponent of the Social Network in the Framingham Heart Study in the Year 2000. Each circle (node) represents one person in the data set. There are 2200 persons in this subcomponent of the social network. Circles with red borders denote women and circles with blue borders denote men. The interior color of the circles indicates the person's obesity status: yellow denotes an obese person (body-mass index, >30) and green denotes a nonobese person. The size of each circle is proportional to the person's body-mass index. The colors of the ties between the nodes indicate the relationship between them: purple denotes a friendship or marital tie and orange denotes a familial tie.