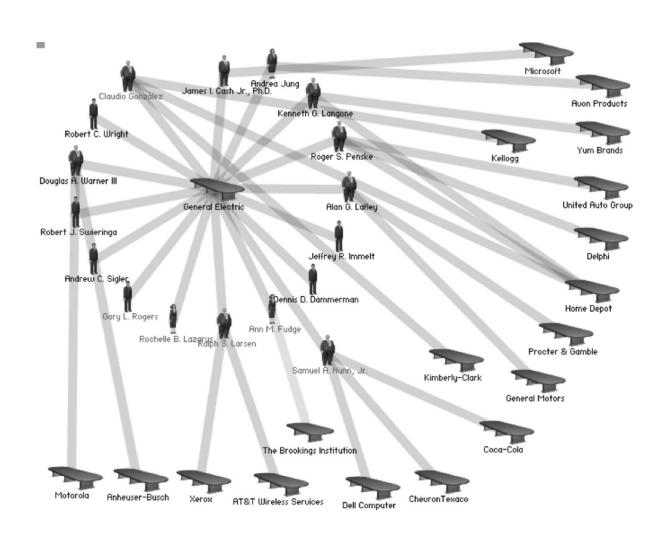

#### Organizational Networks

"Only by examining the whole network can we understand such issues as how networks evolve ... and ultimately how collective outcomes might be generated"

(Provan et al., p. 480)

Provan, K. G., Fish, A., & Sydow, J. (2007). Interorganizational networks at the network level: A review of the empirical literature on whole networks. *Journal of Management*, 33(3), 479.