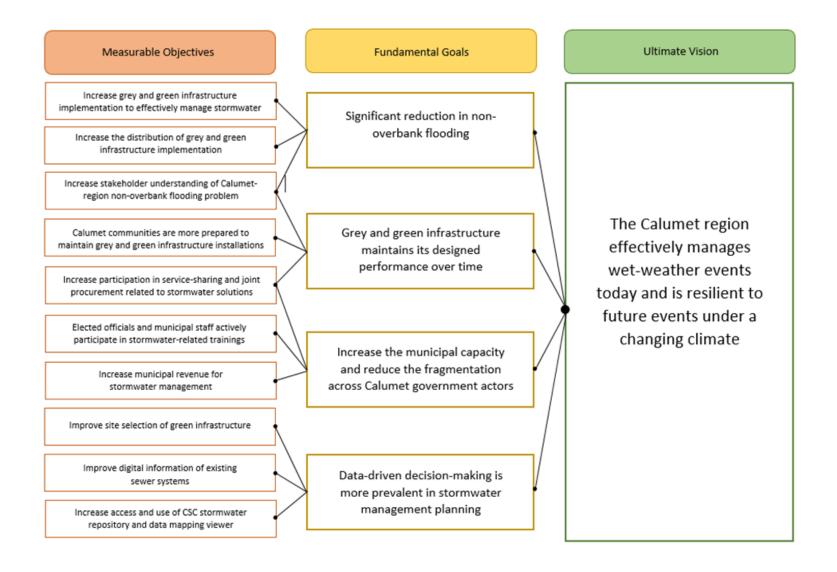

| 0                        | 0       | 0       | 0       | 0 | 0              | 00                                                                                              |     |     |     | 0              | 0                       |
|                                                                                 | 1 2                      | 3 | 4   | 5 Not Applicable | 1                        | 2       | 3       | 4       | 5 | Not Applicable | 1 2                                                                                             | :   | 3 4 | 5   | Not Applicable | X                       |







# **Evaluating Collaboration: Little Village**



# **Evaluating Collaboration: Little Village**



# Capturing the Impact of the CSC



### Capturing the Impact of the CSC