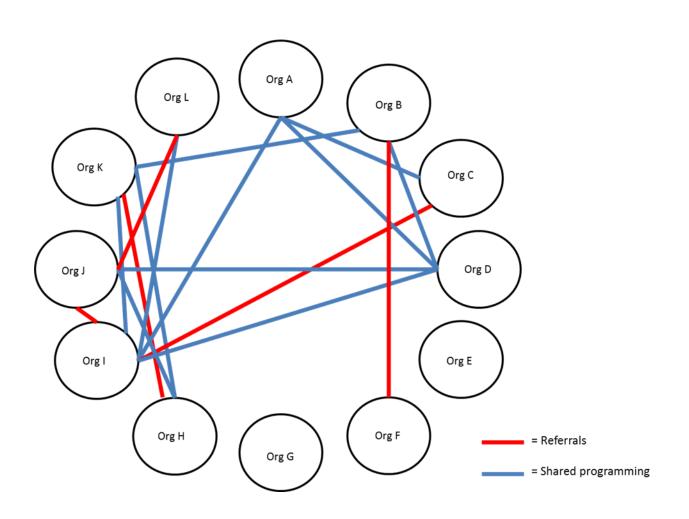

| 00                       | 0 | 0 ( | 0                | 0                        | 0       | 0       | 0       | 0 | 0              | 00                                                                                              |     |     |     | 0              | 0                       |
|                                                                                 | 1 2                      | 3 | 4   | 5 Not Applicable | 1                        | 2       | 3       | 4       | 5 | Not Applicable | 1 2                                                                                             | :   | 3 4 | 5   | Not Applicable | X                       |







# **Evaluating Collaboration: Little Village**



# **Evaluating Collaboration: Little Village**



# Capturing the Impact of the CSC



### Capturing the Impact of the CSC