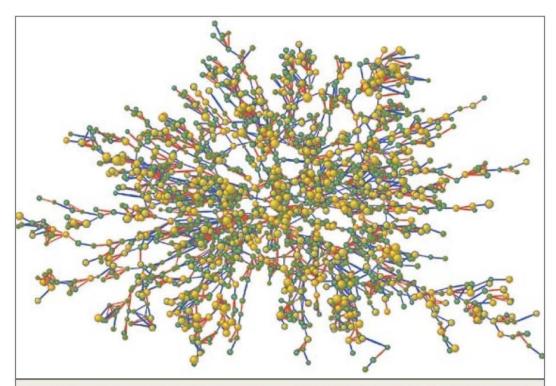

### Relationships Matter

Figure 1. Largest Connected Subcomponent of the Social Network in the Framingham Heart Study in the Year 2000. Each circle (node) represents one person in the data set. There are 2200 persons in this subcomponent of the social network. Circles with red borders denote women and circles with blue borders denote men. The interior color of the circles indicates the person's obesity status: yellow denotes an obese person (body-mass index, >30) and green denotes a nonobese person. The size of each circle is proportional to the person's body-mass index. The colors of the ties between the nodes indicate the relationship between them: purple denotes a friendship or marital tie and orange denotes a familial tie.