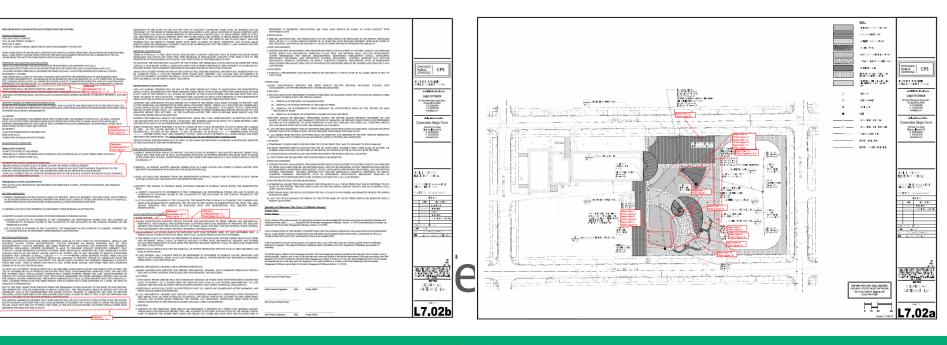

| MWRDGC           |                                |                                                                                                                 |                    |                              |             |            |  |
|------------------|--------------------------------|-----------------------------------------------------------------------------------------------------------------|--------------------|------------------------------|-------------|------------|--|
| Stormwater       | Rete                           | ention Calculations                                                                                             |                    | KEY                          |             |            |  |
| Appendix         |                                |                                                                                                                 |                    | user input                   |             |            |  |
|                  |                                |                                                                                                                 |                    | calculated                   |             | _          |  |
| Name of Project: | Wadsv                          |                                                                                                                 |                    |                              |             |            |  |
| Address:         | 6650 S Elliss Ave, Chicago, IL |                                                                                                                 |                    |                              |             |            |  |
|                  |                                |                                                                                                                 |                    |                              |             |            |  |
|                  | Biore                          | etention Area #1 (Permeable Pavement)                                                                           |                    |                              |             |            |  |
|                  |                                |                                                                                                                 |                    |                              |             | NOTES      |  |
|                  | 6                              | Design soil infiltration rate                                                                                   |                    |                              |             |            |  |
|                  |                                | 101                                                                                                             | i                  | 0.65<br>assume               | in/hr       | actually   |  |
|                  | 7                              | Elevation of bottom of BMP (the infiltration                                                                    |                    | separation OK                |             |            |  |
|                  | l '                            | surface) IF there is no underdrain, OR the lowest<br>underdrain invert elevation                                | ELEVBMP            | by engineer                  | feet        |            |  |
|                  |                                |                                                                                                                 | C CC V BMP         |                              |             |            |  |
|                  | 8                              | Groundwater elevation                                                                                           | 5151               | separation OK<br>by engineer | feet        |            |  |
|                  |                                | Death to account are a duate (Must be 2 feet as                                                                 | ELEV <sub>GW</sub> | by engineer                  | IEEL        |            |  |
|                  | 9                              | Depth to seasonal groundwater (Must be 2 feet or<br>greater, or 3.5 feet or greater if draining to              |                    |                              |             |            |  |
|                  | 1                              | combined sewer)                                                                                                 | D <sub>GW</sub>    | OK                           | feet        |            |  |
|                  |                                |                                                                                                                 |                    |                              |             |            |  |
|                  |                                | Section 3 BMP Spe                                                                                               | cifications        |                              |             |            |  |
|                  |                                |                                                                                                                 | L                  |                              | feet        | 75' at top |  |
|                  | 10                             | Dimensions of the bioinfiltration facility (length,<br>width, or area)                                          | W                  |                              | feet        | 110 wide   |  |
|                  |                                | width, or area)                                                                                                 | ABMP               | 8,655                        | square feet | taken fro  |  |
|                  | 11                             | Depth of prepared soil                                                                                          | D <sub>1</sub>     | 0.0                          | feet        |            |  |
|                  | 12                             | Prepared soil porosity (0.25 maximum unless                                                                     |                    |                              |             |            |  |
|                  | 12                             | detailed materials report provided)                                                                             | P1                 | 0.00                         | [unitless]  |            |  |
|                  | 13                             | Depth of underlying aggregate (optional)                                                                        | $D_2$              | 2.8                          | feet        | taken fro  |  |
|                  | 14                             | Aggregate porosity (0.38 maximum unless                                                                         |                    |                              |             |            |  |
|                  |                                | detailed materials report provided)                                                                             | P <sub>2</sub>     | 0.38                         | [unitless]  | taken fro  |  |
|                  | 15                             | Surface storage volume (provide supporting                                                                      |                    |                              |             |            |  |
|                  |                                | calculations, max depth 12 inches)                                                                              |                    |                              |             |            |  |
|                  |                                | (=0 for projects with no surface storage (CPS))                                                                 | V <sub>AIR</sub>   | 0                            | cubic feet  |            |  |
|                  |                                | Total media void volume = $A_{BMP} * [(D_1 * P_1) + (D_2)]$                                                     |                    |                              |             |            |  |
|                  | 16                             | * P <sub>2</sub> )]                                                                                             |                    |                              |             |            |  |
|                  |                                |                                                                                                                 | V <sub>SOIL</sub>  | 9,209                        | cubic feet  | I          |  |
|                  |                                | DRC Volume Includin<br>Depth of Prepared Soil <u>Below Drain</u>                                                | g Infiltration     |                              |             |            |  |
|                  | 20                             | (if drained, if not drained, total depth of prepared                                                            |                    |                              |             |            |  |
|                  | 20                             | soil)                                                                                                           | D <sub>3</sub>     | 0.00                         | feet        |            |  |
|                  | 21                             | Soil Void Volume <u>Below Drain</u> = (A <sub>BMP</sub> *D <sub>3</sub> *P <sub>1</sub> )                       | V3                 | 0.00                         | cubic feet  | -          |  |
|                  | 21                             | Son void volume <u>Below Dram</u> = (A <sub>BNP</sub> <sup>-</sup> D <sub>3</sub> <sup>-</sup> P <sub>1</sub> ) | V <sub>3</sub>     | U                            | CUDIC leet  |            |  |
|                  |                                | Depth of Prepared Aggregate Below Drain                                                                         |                    |                              |             |            |  |
|                  | 22                             | (if drained, if not drained, total depth of prepared                                                            |                    |                              |             |            |  |
|                  |                                | aggregate)                                                                                                      |                    |                              |             |            |  |
|                  |                                | (must be less than or equal to total depth, D1+D2)                                                              | D <sub>4</sub>     | 0.50                         | feet        |            |  |
|                  |                                | Aggregate Void Volume Below Drain =                                                                             |                    |                              |             | 1          |  |
|                  | 23                             | (A <sub>BMP</sub> *D <sub>4</sub> *P <sub>2</sub> )                                                             | V <sub>4</sub>     | 1,644                        | cubic feet  |            |  |
|                  | 24                             | 6-hr infiltrated volume = (i*A <sub>BMP</sub> -5[hrs]/12[in/ft])                                                | V <sub>5</sub>     | 2,813                        | cubic feet  | 1          |  |
|                  | 25                             | 50% of Volume Above Drain = 0.5*(VSOIL-V4)                                                                      | V <sub>6</sub>     | 3,782                        | cubic feet  | 1          |  |
|                  |                                | Total Retained and Infiltration Volume                                                                          | - 0                |                              |             |            |  |
|                  | 26                             | $(V_3+V_4+V_5+V_6+V_{AIR})$                                                                                     | VDRC               | 8.240                        | cubic feet  |            |  |
|                  | 27                             | V <sub>DRC</sub> = Above [in Gallons]                                                                           | VDRC               | 61.632                       | gallons     | 1          |  |
|                  |                                | e reproduce and add for multiple bioretention areas,                                                            |                    |                              | guillona    | <u> </u>   |  |