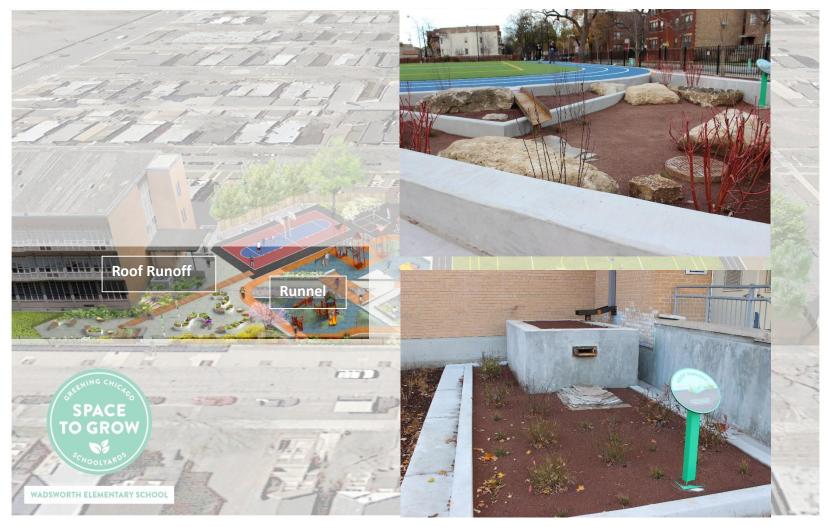

| $(V_3+V_4+V_5+V_6+V_{AIR})$                                                                                     | VDRC               | 8.240                        | cubic feet  |            |  |
|                  | 27                             | V <sub>DRC</sub> = Above [in Gallons]                                                                           | VDRC               | 61.632                       | gallons     | 1          |  |
|                  |                                | e reproduce and add for multiple bioretention areas,                                                            |                    |                              | guillona    | <u> </u>   |  |









### Wadsworth





### Wadsworth





#### Native and Edible Gardens





#### Roof Runoff and Runnel



# From roof to cistern to runnel







#### Basketball Court and Play Surface





### **Play Surface Cross Section**





### Turf Field and Track





#### **Turf Field Cross Section**





Ted Haffner Landscape Architect

Openlands



| GENERAL INFORMATION PER CITY OF CHICAGO