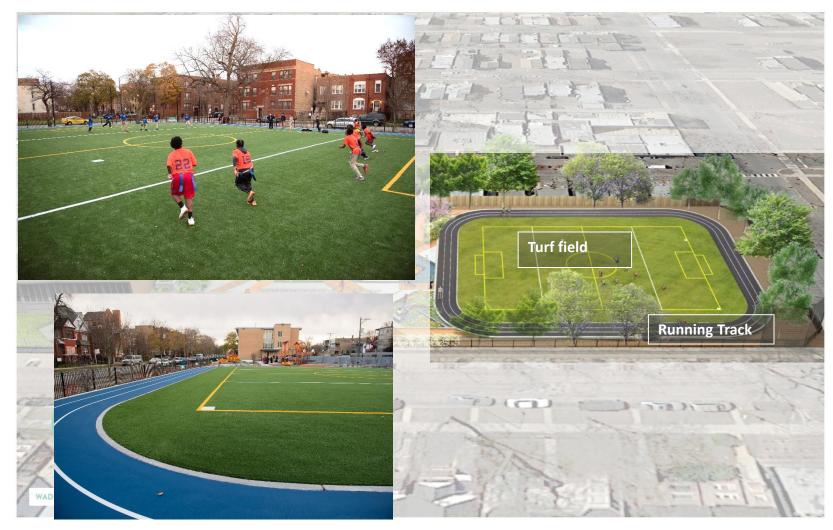

| 8.240                        | cubic feet  |            |  |
|                  | 27                             | V <sub>DRC</sub> = Above [in Gallons]                                                                           | VDRC               | 61.632                       | gallons     | 1          |  |
|                  |                                | e reproduce and add for multiple bioretention areas,                                                            |                    |                              | guillona    | <u> </u>   |  |









### Wadsworth





### Wadsworth





#### Native and Edible Gardens





#### Roof Runoff and Runnel



# From roof to cistern to runnel







#### Basketball Court and Play Surface





### **Play Surface Cross Section**





### Turf Field and Track





#### **Turf Field Cross Section**





Ted Haffner Landscape Architect

Openlands



| GENERAL INFORMATION PER CITY OF CHICAGO