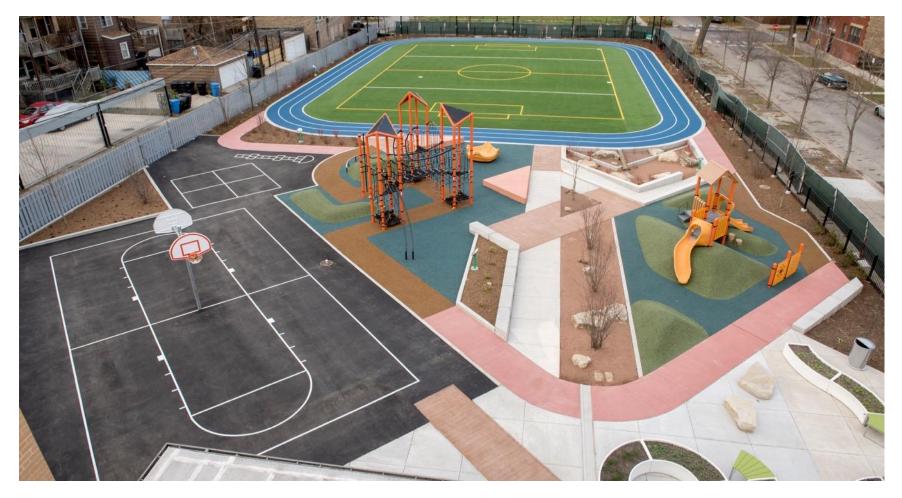

|            |  |
|                  | 26                             | $(V_3+V_4+V_5+V_6+V_{AIR})$                                                                                     | VDRC               | 8.240                        | cubic feet  |            |  |
|                  | 27                             | V <sub>DRC</sub> = Above [in Gallons]                                                                           | VDRC               | 61.632                       | gallons     | 1          |  |
|                  |                                | e reproduce and add for multiple bioretention areas,                                                            |                    |                              | guillona    | <u> </u>   |  |









### Wadsworth





### Wadsworth





#### Native and Edible Gardens





#### Roof Runoff and Runnel



# From roof to cistern to runnel







#### Basketball Court and Play Surface





### **Play Surface Cross Section**





### Turf Field and Track





#### **Turf Field Cross Section**





Ted Haffner Landscape Architect

Openlands



| GENERAL INFORMATION PER CITY OF CHICAGO