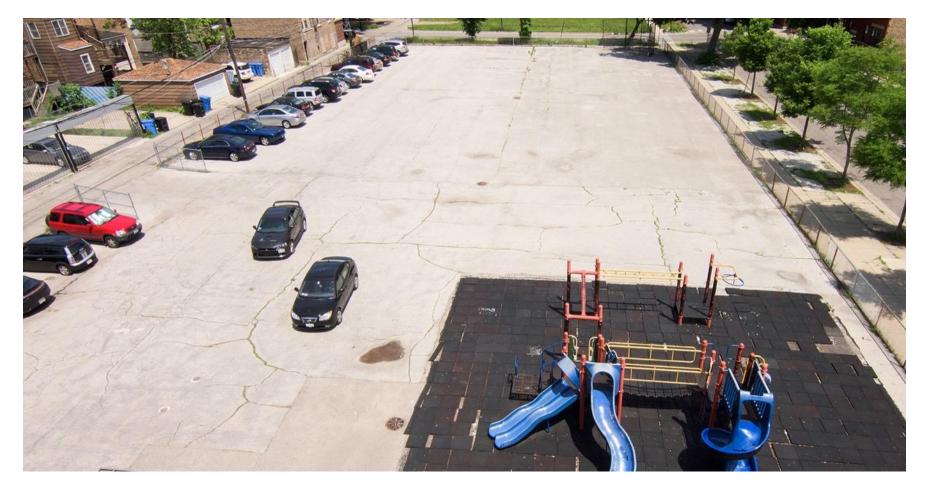

|             |            |  |
|                  | 26                             | $(V_3+V_4+V_5+V_6+V_{AIR})$                                                                                     | VDRC               | 8.240                        | cubic feet  |            |  |
|                  | 27                             | V <sub>DRC</sub> = Above [in Gallons]                                                                           | VDRC               | 61.632                       | gallons     | 1          |  |
|                  |                                | e reproduce and add for multiple bioretention areas,                                                            |                    |                              | guillona    | <u> </u>   |  |









### Wadsworth





### Wadsworth





#### Native and Edible Gardens





#### Roof Runoff and Runnel



# From roof to cistern to runnel







#### Basketball Court and Play Surface





### **Play Surface Cross Section**





### Turf Field and Track





#### **Turf Field Cross Section**





Ted Haffner Landscape Architect

Openlands



| GENERAL INFORMATION PER CITY OF CHICAGO