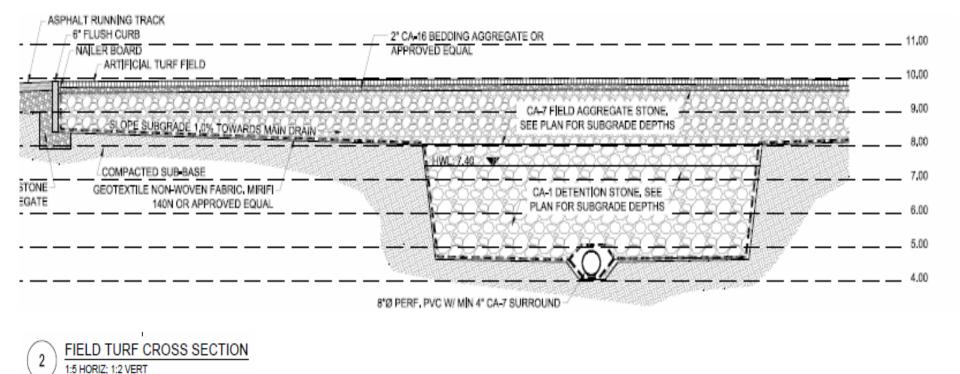

| cubic feet  |            |  |
|                  | 27                             | V <sub>DRC</sub> = Above [in Gallons]                                                                           | VDRC               | 61.632                       | gallons     | 1          |  |
|                  |                                | e reproduce and add for multiple bioretention areas,                                                            |                    |                              | guillona    | <u> </u>   |  |









### Wadsworth





### Wadsworth





#### Native and Edible Gardens





#### Roof Runoff and Runnel



# From roof to cistern to runnel







#### Basketball Court and Play Surface





### **Play Surface Cross Section**





### Turf Field and Track





#### **Turf Field Cross Section**





Ted Haffner Landscape Architect

Openlands



| GENERAL INFORMATION PER CITY OF CHICAGO