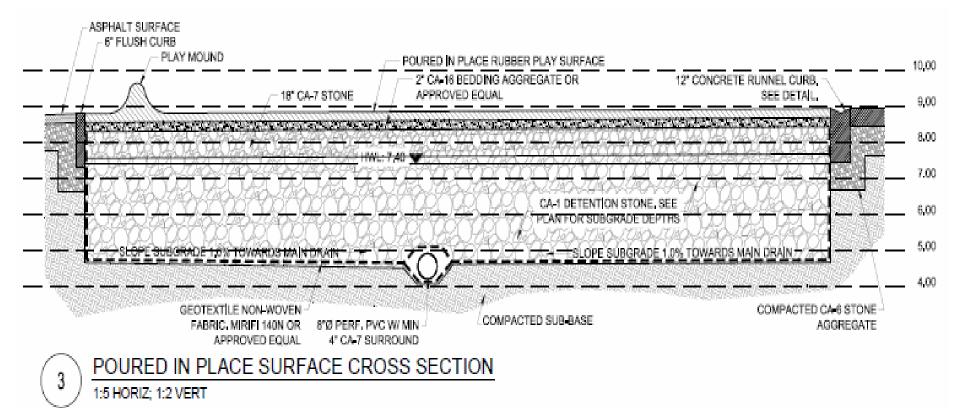

| VDRC               | 8.240                        | cubic feet  |            |  |
|                  | 27                             | V <sub>DRC</sub> = Above [in Gallons]                                                                           | VDRC               | 61.632                       | gallons     | 1          |  |
|                  |                                | e reproduce and add for multiple bioretention areas,                                                            |                    |                              | guillona    | <u> </u>   |  |









### Wadsworth





### Wadsworth





#### Native and Edible Gardens





#### Roof Runoff and Runnel



# From roof to cistern to runnel







#### Basketball Court and Play Surface





### **Play Surface Cross Section**





### Turf Field and Track





#### **Turf Field Cross Section**





Ted Haffner Landscape Architect

Openlands



| GENERAL INFORMATION PER CITY OF CHICAGO