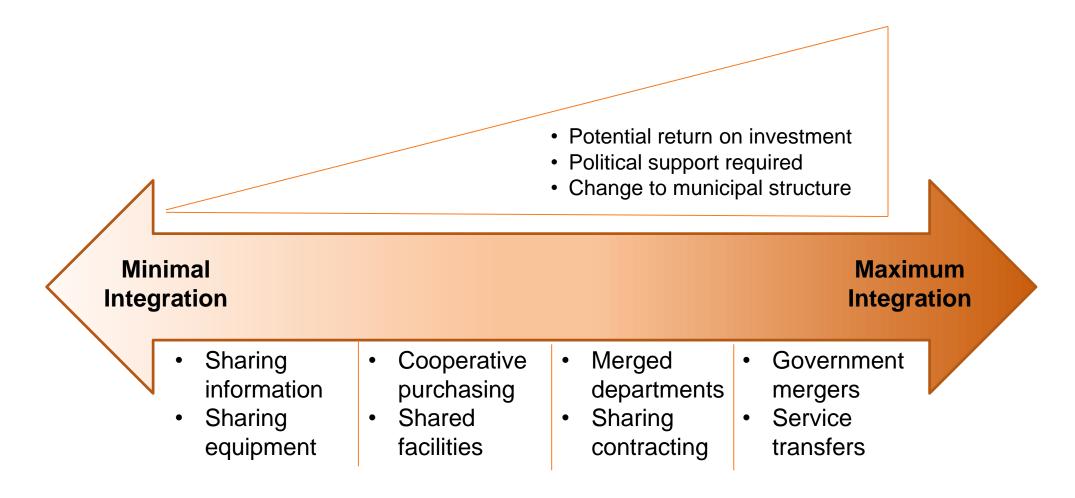

#### MPC's Local Government Capacity Strategy

Support minimal/
Short duration

Support intense/
Greater duration

Support service
sharing and consolidation

Training municipal officials and staff

Training municipal assistance with embedded staff

#### Local Technical Assistance – MPC, CMAP, MMC

- South Suburban Local Governments (TBD)
- McHenry County Service Sharing
  - Asset inventory
  - Regional CIP Planning