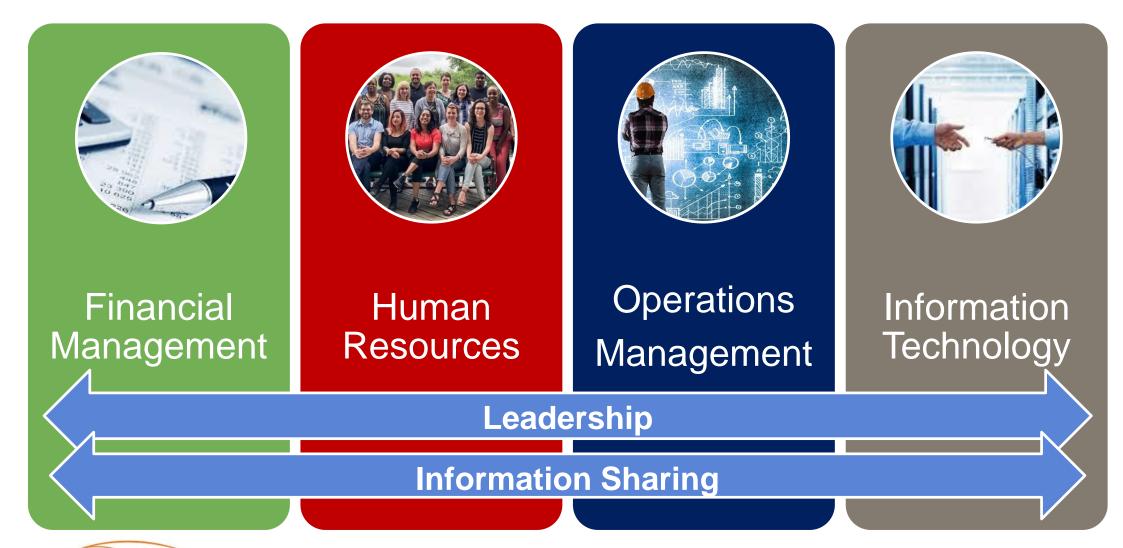

# Working Group Update

- Brainstormed a wide range of indicators related to stormwater management
- Indicators were grouped into business process areas

| Operations | Capital          | Asset inventory | Do you currently maintain an asset |
|------------|------------------|-----------------|------------------------------------|
| Management | improvement plan | maintained      | inventory?                         |