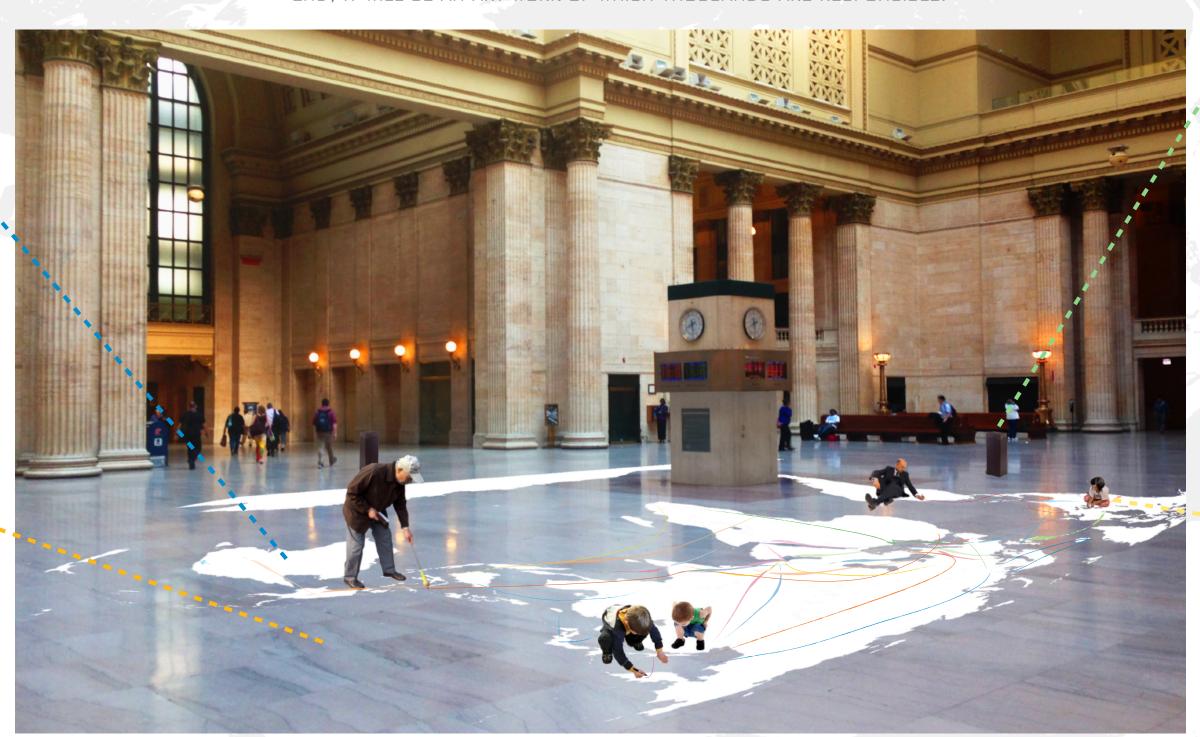

## WHERE HAVE YOU BEEN?!

120,000 Souls meet every day at Union Station, and they all come from different parts of the world. For 10 days let us turn The Great Hall into a giant world map and give ourselves an opportunity to share our collective footprint! A white canvas where we are able to unite and appreciate our distinct paths! At the end, it will be an art work of which thousands are responsible.

Simple Materials.

Painted Plywood

will function as

the world map

Clear plastic mat will protect The Great Hall, floor

Information Stands
will invite
commuters to
quickly share their
footprint

Crayons and non-harmful utensils will be provided